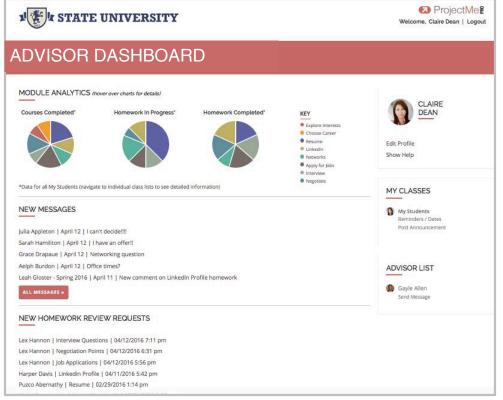

## Project Me A self-paced learning system providing job search information to college students (& alumni!)

## Projecties A self-paced learning system providing job search information to college students (& alumni!)

E-Learning I Online Portfolio I Virtual Coaching I Personalized Dashboards

Project Me A self-paced learning system providing job search information to college students (& alumni!)

## Project Me A self-paced learning system providing job search information to college students (& alumni!)

|                                             | OLIO REVIEW:                                                                                                                                                                                                                                                                                       | : Explore Your Interes                                                                                                                                                                                                                                                   | ts                        |                                                                                                                                     | PORTFOLIO RE<br>ASHBOARD > MY PORTFOLIO > GR                                                                                                                             |                                                                                                                                                                                                                           | st You                                                                                   | <sup>r</sup> Networki | ng Leads                                                                                                                                                                                             |                                                                                                                                                           |                              |                                             |
|---------------------------------------------|----------------------------------------------------------------------------------------------------------------------------------------------------------------------------------------------------------------------------------------------------------------------------------------------------|--------------------------------------------------------------------------------------------------------------------------------------------------------------------------------------------------------------------------------------------------------------------------|---------------------------|-------------------------------------------------------------------------------------------------------------------------------------|--------------------------------------------------------------------------------------------------------------------------------------------------------------------------|---------------------------------------------------------------------------------------------------------------------------------------------------------------------------------------------------------------------------|------------------------------------------------------------------------------------------|-----------------------|------------------------------------------------------------------------------------------------------------------------------------------------------------------------------------------------------|-----------------------------------------------------------------------------------------------------------------------------------------------------------|------------------------------|---------------------------------------------|
| Explore Your<br>Creation Date: Jur          |                                                                                                                                                                                                                                                                                                    |                                                                                                                                                                                                                                                                          |                           |                                                                                                                                     | evelop Professional Netw<br>eation Date: June 1, 1:56pm                                                                                                                  |                                                                                                                                                                                                                           | OLIO R                                                                                   | EVIEW: Lis            | st Your Applica                                                                                                                                                                                      | ation Targets                                                                                                                                             |                              |                                             |
| Clarity on<br>I kind of kno<br>"I have some |                                                                                                                                                                                                                                                                                                    | REVIEW: Choose A Career Path<br>a grace drapaue Healthcare Medicine<br>2<br>PORTFOLIO REVIEW: Resume<br>DishBoard > MY PORTFOLIO & GRAGE DRAPAUE RESUME 2<br>Build a Resume 3: Grace Drapaue Resume 2<br>Creation Date: June 1, 1:49pm                                   |                           |                                                                                                                                     | Name C<br>Date Contacted: Not Yet<br>Mr. Hawkins C<br>Notes:<br>This is someone I have been follow<br>Status: NEW<br>Date Contacted: Not Yet<br>Jenny Jarvis S<br>Notes: | DASHBOARD > MY<br>List Your App<br>Creation Date: Jun<br>Company<br>Counseling<br>Notes:                                                                                                                                  | Counseling Office<br>Interviewing Effectively 2<br>Notes:<br>For Psych Majors - I may be |                       |                                                                                                                                                                                                      | fectively                                                                                                                                                 |                              |                                             |
|                                             | I looked around and aske<br>may fit here or in Educati<br>(http://learningpath.org/e<br>Industrial Organizational<br>Are there more oL<br>I can keep searching Th<br>searched ONet and saw t<br>Counselors 21-1012.00 E<br>Behavioral Disorder Cour<br>Counselors 21-1013.00 M<br>What do people c | Skills Overview & Key Accompt         Translation   Assisted in English <> Spanish<br>Interviewing   Served as intern and interview<br>Data entry   Worked two summers at a bus                                                                                          |                           |                                                                                                                                     | EDIT DELETE SU                                                                                                                                                           | DELETE     SUBMIT FOR REVIEW+     r & b-     Tell me and it's clos     Tell me and it's clos       r & b-     r & b-     started to lo things that clos     r & b-       g there PT fory     Submer linters     Job Title |                                                                                          |                       | DASHBOARD > MY PORTFOLIO > C<br>Negotiate Successfully 2<br>Creation Date: June 1, 2:44pm                                                                                                            | EVIEW: Nego                                                                                                                                               | EDIT DELETE SU               | BMIT FOR REVIEW -                           |
|                                             | Meet with people and he                                                                                                                                                                                                                                                                            | Education<br>State University   BA - Psychology or Psychia<br>State Community College   Certificate - Tech<br>Volunteerism<br>Student Association - Administrator   Helpe<br>Student Association - Courselor (unofficial)<br>Ice Cream Shoppe - Fundraiser   Helped rais | Metro Area.<br>Experience | dent seeking internship in counsel<br>Title Date of Employme<br>Proficienc<br>College Ec<br>Degree<br>BA - Psychology or Psychiatry | nt Key Accompli<br>Y<br>ducated<br>Years                                                                                                                                 | shments                                                                                                                                                                                                                   |                                                                                          | in this field         | Boston MA<br>Description<br>The university had an internsh<br>SUMMER INTERNSHIP OPPOR<br>Making appointments - Organ<br>Qualifications: - College studer<br>Psychology, Psychiatry or Soci<br>Salary | TUNITY Join our busy Boston area cr<br>izing files and paperwork - Updating<br>nts welcome! - Some prior work exp<br>al Work is most relevant Contact : D | Company<br>Counseling Office | swering phones -<br>eeded<br>I train Major: |

E-Learning I Online Portfolio I Virtual Coaching I Personalized Dashboards