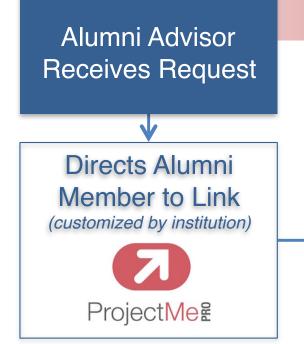

## How it works

Alumni Advisor Monitors All Alumni Members Career Services Pre-Work & Begins Advising Engagements When the Program is Completed