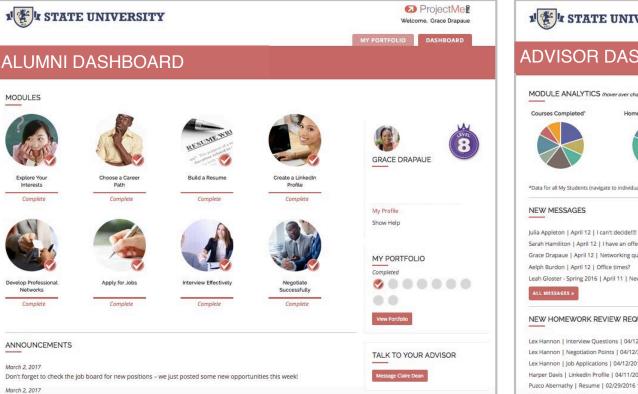

## Project Me A self-paced learning system providing job search information to college students (& alumni!)

## Projecties A self-paced learning system providing job search information to college students (& alumni!)

E-Learning I Online Portfolio I Virtual Coaching I Personalized Dashboards

Project Me A self-paced learning system providing job search information to college students (& alumni!)

## Project Me A self-paced learning system providing job search information to college students (& alumni!)

|                                             | OLIO REVIEW:                                                                                                                                                                                                                                                                                       | : Explore Your Interes                                                                                                                                                                                                                                                   | ts                        |                                                                                                                                     | PORTFOLIO RE<br>ASHBOARD > MY PORTFOLIO > GR                                                                                                                             |                                                                                                                                                                                                                           | st You                                                                                   | <sup>r</sup> Networki | ng Leads                                                                                                                                                                                             |                                                                                                                                                           |                              |                                             |
|---------------------------------------------|----------------------------------------------------------------------------------------------------------------------------------------------------------------------------------------------------------------------------------------------------------------------------------------------------|--------------------------------------------------------------------------------------------------------------------------------------------------------------------------------------------------------------------------------------------------------------------------|---------------------------|-------------------------------------------------------------------------------------------------------------------------------------|--------------------------------------------------------------------------------------------------------------------------------------------------------------------------|---------------------------------------------------------------------------------------------------------------------------------------------------------------------------------------------------------------------------|------------------------------------------------------------------------------------------|-----------------------|------------------------------------------------------------------------------------------------------------------------------------------------------------------------------------------------------|-----------------------------------------------------------------------------------------------------------------------------------------------------------|------------------------------|---------------------------------------------|
| Explore Your<br>Creation Date: Jur          |                                                                                                                                                                                                                                                                                                    |                                                                                                                                                                                                                                                                          |                           |                                                                                                                                     | evelop Professional Netw<br>eation Date: June 1, 1:56pm                                                                                                                  |                                                                                                                                                                                                                           | OLIO R                                                                                   | EVIEW: Lis            | st Your Applica                                                                                                                                                                                      | ation Targets                                                                                                                                             |                              |                                             |
| Clarity on<br>I kind of kno<br>"I have some |                                                                                                                                                                                                                                                                                                    | REVIEW: Choose A Career Path<br>a grace drapaue Healthcare Medicine<br>2<br>PORTFOLIO REVIEW: Resume<br>DishBoard > MY PORTFOLIO & GRAGE DRAPAUE RESUME 2<br>Build a Resume 3: Grace Drapaue Resume 2<br>Creation Date: June 1, 1:49pm                                   |                           |                                                                                                                                     | Name C<br>Date Contacted: Not Yet<br>Mr. Hawkins C<br>Notes:<br>This is someone I have been follow<br>Status: NEW<br>Date Contacted: Not Yet<br>Jenny Jarvis S<br>Notes: | DASHBOARD > MY<br>List Your App<br>Creation Date: Jun<br>Company<br>Counseling<br>Notes:                                                                                                                                  | Counseling Office<br>Interviewing Effectively 2<br>Notes:<br>For Psych Majors - I may be |                       |                                                                                                                                                                                                      | fectively                                                                                                                                                 |                              |                                             |
|                                             | I looked around and aske<br>may fit here or in Educati<br>(http://learningpath.org/e<br>Industrial Organizational<br>Are there more oL<br>I can keep searching Th<br>searched ONet and saw t<br>Counselors 21-1012.00 E<br>Behavioral Disorder Cour<br>Counselors 21-1013.00 M<br>What do people c | Skills Overview & Key Accompt         Translation   Assisted in English <> Spanish<br>Interviewing   Served as intern and interview<br>Data entry   Worked two summers at a bus                                                                                          |                           |                                                                                                                                     | EDIT DELETE SU                                                                                                                                                           | DELETE     SUBMIT FOR REVIEW+     r & b-     Tell me and it's clos     Tell me and it's clos       r & b-     r & b-     started to lo things that clos     r & b-       g there PT fory     Submer linters     Job Title |                                                                                          |                       | DASHBOARD > MY PORTFOLIO > C<br>Negotiate Successfully 2<br>Creation Date: June 1, 2:44pm                                                                                                            | EVIEW: Nego                                                                                                                                               | EDIT DELETE SU               | BMIT FOR REVIEW -                           |
|                                             | Meet with people and he                                                                                                                                                                                                                                                                            | Education<br>State University   BA - Psychology or Psychia<br>State Community College   Certificate - Tech<br>Volunteerism<br>Student Association - Administrator   Helpe<br>Student Association - Courselor (unofficial)<br>Ice Cream Shoppe - Fundraiser   Helped rais | Metro Area.<br>Experience | dent seeking internship in counsel<br>Title Date of Employme<br>Proficienc<br>College Ec<br>Degree<br>BA - Psychology or Psychiatry | nt Key Accompli<br>Y<br>ducated<br>Years                                                                                                                                 | shments                                                                                                                                                                                                                   |                                                                                          | in this field         | Boston MA<br>Description<br>The university had an internsh<br>SUMMER INTERNSHIP OPPOR<br>Making appointments - Organ<br>Qualifications: - College studer<br>Psychology, Psychiatry or Soci<br>Salary | TUNITY Join our busy Boston area cr<br>izing files and paperwork - Updating<br>nts welcome! - Some prior work exp<br>al Work is most relevant Contact : D | Company<br>Counseling Office | swering phones -<br>eeded<br>I train Major: |

E-Learning I Online Portfolio I Virtual Coaching I Personalized Dashboards