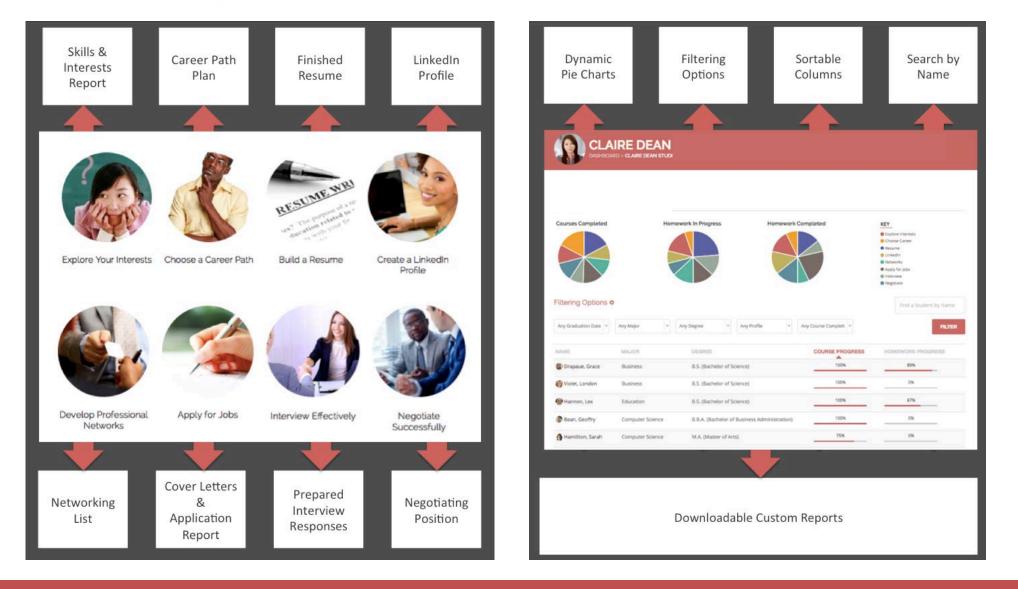

ability to work with many people regardless of where they are

## Suitable for All Alumni

Career advising will be relevant regardless of alumni experience, industry or seniority



And successfully support Alumni Career Advisors We have an online solution that is typically provided to college career centers but can successfully support Alumni Career Services too

## Project Me A self-paced learning system providing job search information to college students (& alumni!)

## **Careers Start Here.**

## Projecties A self-paced learning system providing job search information to college students (& alumni!)





E-Learning I Online Portfolio I Virtual Coaching I Personalized Dashboards

Project Me A self-paced learning system providing job search information to college students (& alumni!)



E-Learning I Online Portfolio I Virtual Coaching I Personalized Dashboards

## Project Me A self-paced learning system providing job search information to college students (& alumni!)

|                                             | OLIO REVIEW:                                                                                                                                                                                                                                                                                       | : Explore Your Interes                                                                                                                                                                                                                                                   | ts